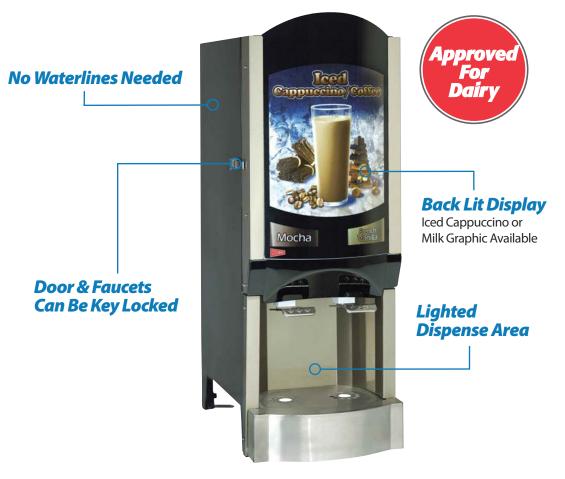

### **Standard Features**

- Accepts (2x) 2<sup>3</sup>/<sub>4</sub> gal. Beverages Suitable for any non-carbonated drink.
- Bag-In-The-Box Dispenser Accepts any bag-in-box or bag-in-basket size/format.
- Stands Out From The Crowd Back lit and customizable P.O.P. graphic.
- **Hygienic** Unique pull out drip tray and surroundings are easy to keep clean.
- **Door & Faucets Can Be Key Locked** Eliminates unauthorized tampering of product.
- Easy Installation & Smooth Operation.
- No Waterlines Needed.